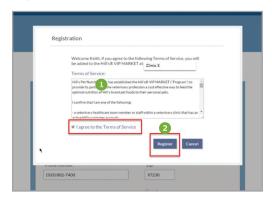

----------------|-------------------------|
| *Role:                               | 'Home Address:          |
| Veterinarian •                       | "City.                  |
| David                                |                         |
| 'Last Name:                          | "State:                 |
| Gleseler                             |                         |
| *Phone Number:                       | *Zipi<br>12345          |
| 1                                    | 'E-mail:                |
| Clinic or College Not Selected Selec | rabble@fake.com         |
|                                      | 2 Continue Registration |

Fill out all sections completely

- 1 Click **Select** to locate your clinic or college by ZIP
- 2 Click Continue Registration

## (5) Read and Accept



- 1 Read and accept Terms of Service
- 2 Click Register

## (6) Request Screen



Your request is sent to your clinic administrator

## 7 Log Back In



Log back in once approved to start shopping

#### **TECHNICAL ISSUES/QUESTIONS?**

Call: 866-655-8175

M-F 5am - 5pm Pacific Standard Time

#### **RETURN POLICY**

#### DAMAGED PRODUCT

- Report within 10 days of delivery to home, college or clinic
- Refund of full purchase price of product and home delivery charges (if applicable), or have replacement product delivered free of charge
- Replacement product will be delivered via method selected in original order and will not be counted against the Participant's maximum monthly order volume
- Contact VetSource at 866-655-8175

#### PRODUCT QUALITY CONCERNS

- Refund of full purchase price